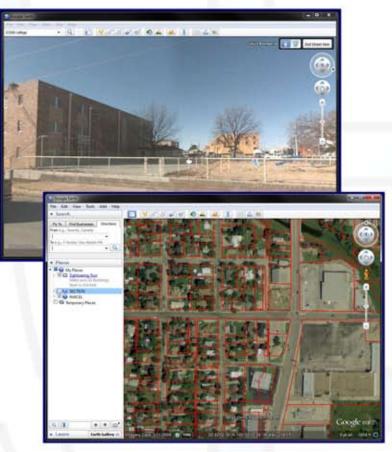

#### More Ways to View Your Maps!

KML files were developed for viewing in Google Earth. With KML Support for MIMS you can view your MIMS layers in other mapping programs that support KML files such as Google Earth.

## Enjoy the powerful features of Google Earth combined with all of your layers from MIMS!

- See your MIMS maps in Google Earth
- Take advantage of Google's extensive aerial imagery
- View Google Earth with MIMS maps on an unlimited number of computers
- Distribute your MIMS data in the KML format, making it easy for others to view
- Have the option to put your data online for the public.