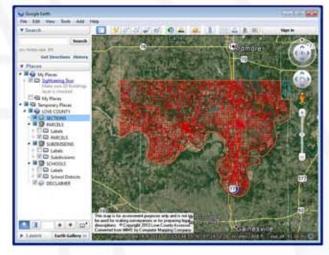

#### More Ways to View Your Maps!

KML files were developed for viewing in Google Earth. With KML Support for MIMS you can view your MIMS layers in other mapping programs that support KML files such as Google Earth.

## Enjoy the powerful features of Google Earth combined with all of your layers from MIMS!

- See your MIMS maps in Google Earth
- Take advantage of Google's extensive aerial imagery
- View Google Earth with MIMS maps on an unlimited number of computers
- Distribute your MIMS data in the KML format, making it easy for others to view
- Have the option to put your data online for the public.